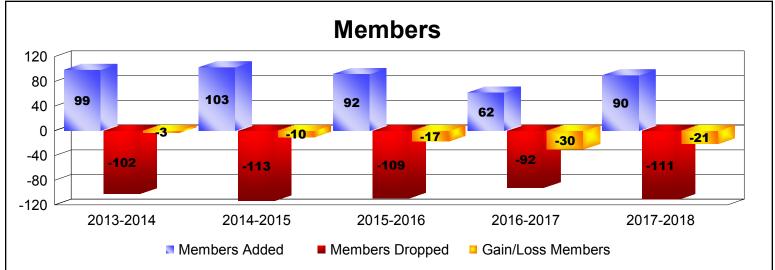

District 6 C

As of June 2018 Cumulative

| Year      | New<br>Clubs | Dropped<br>Clubs | Gain/<br>Loss<br>Clubs | New<br>Members | Charter<br>Members | Reinstate<br>Members | Transfer<br>Members | Total<br>Member<br>Added | Total<br>Members<br>Dropped | Gain/<br>Loss<br>Members |
|-----------|--------------|------------------|------------------------|----------------|--------------------|----------------------|---------------------|--------------------------|-----------------------------|--------------------------|
| 2013-2014 | 0            | 0                | 0                      | 93             | 0                  | 2                    | 4                   | 99                       | -102                        | -3                       |
| 2014-2015 | 0            | -1               | -1                     | 98             | 0                  | 2                    | 3                   | 103                      | -113                        | -10                      |
| 2015-2016 | 1            | 0                | 1                      | 61             | 23                 | 2                    | 6                   | 92                       | -109                        | -17                      |
| 2016-2017 | 0            | 0                | 0                      | 57             | 0                  | 4                    | 1                   | 62                       | -92                         | -30                      |
| 2017-2018 | 0            | -1               | -1                     | 79             | 0                  | 1                    | 10                  | 90                       | -111                        | -21                      |
| Average   | 0            | 0                | 0                      | 78             | 5                  | 2                    | 5                   | 89                       | -105                        | -16                      |