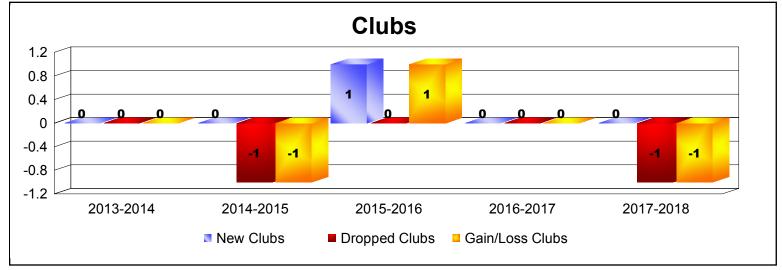

District 6 C

As of June 2018 Cumulative

| Year      | New<br>Clubs | Dropped<br>Clubs | Gain/<br>Loss<br>Clubs | New<br>Members | Charter<br>Members | Reinstate<br>Members | Transfer<br>Members | Total<br>Member<br>Added | Total<br>Members<br>Dropped | Gain/<br>Loss<br>Members |
|-----------|--------------|------------------|------------------------|----------------|--------------------|----------------------|---------------------|--------------------------|-----------------------------|--------------------------|
| 2013-2014 | 0            | 0                | 0                      | 93             | 0                  | 2                    | 4                   | 99                       | -102                        | -3                       |
| 2014-2015 | 0            | -1               | -1                     | 98             | 0                  | 2                    | 3                   | 103                      | -113                        | -10                      |
| 2015-2016 | 1            | 0                | 1                      | 61             | 23                 | 2                    | 6                   | 92                       | -109                        | -17                      |
| 2016-2017 | 0            | 0                | 0                      | 57             | 0                  | 4                    | 1                   | 62                       | -92                         | -30                      |
| 2017-2018 | 0            | -1               | -1                     | 79             | 0                  | 1                    | 10                  | 90                       | -111                        | -21                      |
| Average   | 0            | 0                | 0                      | 78             | 5                  | 2                    | 5                   | 89                       | -105                        | -16                      |